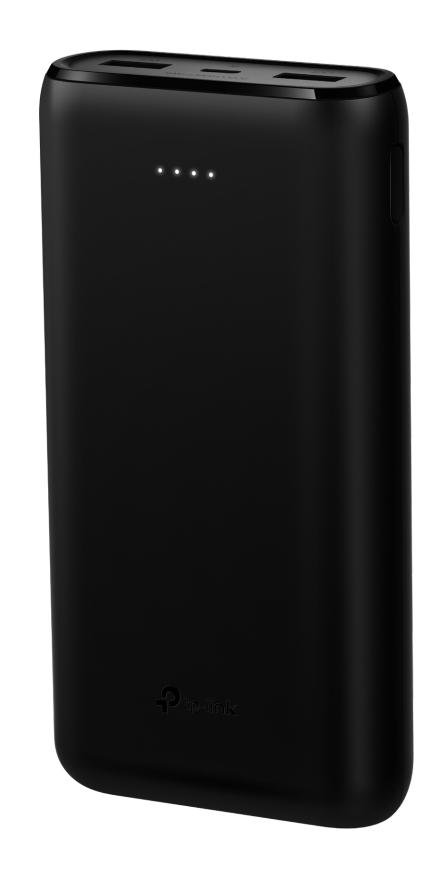

## 20000mAh Li-Polymer Power Bank

For Phones, Tablets, and more

TL-PB20000

2.1A Smart Fast Charge

**Li-Polymer Battery** Improved Safety

#### Basic

Capacity: 20000mAh/74Wh

Dimension: 5.6 x 2.8 x 1.2 in. (142.5 x 72 x 29.4 mm)

- 1 micro USB port Interface:

- 2 USB ports with smart-charging

- 4 LED indicators for power level or charging status

- 1 button to display power level

Input: 5V<del>==</del> 2.1A

**Smart Output:** total 10.5W outputs

Weight: 395g

Compatibility: Smart devices running iOS, Android, Windows and most

other USB-charged devices